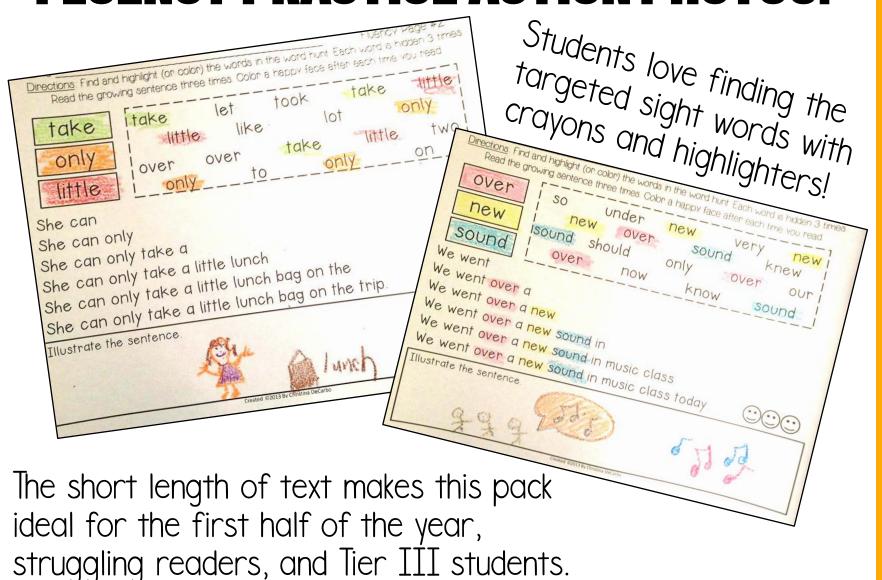

#### Using this fluency pack is easy!

- 1) Students will first learn the targeted sight words with the flashcards.
- 2) Students will practice identifying those sight words as they color or highlight the three targeted words within the word hunt box. You can also have students color or highlight the words within the sentence if you wish.
- 3) Students will read the growing sentence three times. This provides students with the opportunity to practice the targeted sight words within the context of a sentence to develop rate, expression, and smoothness.
- 4) Students will illustrate the completed sentence to demonstrate comprehension of the text.

Fluency Page #27 Name Directions: Find and highlight (or color) the words in the word hunt. Each word is hidden 3 times. Read the fluency builder three times. Color a happy face after each time you read. could again change picture picture again picture could people again ipeople help change picture coldi change change could people again My dad My dad is going to My dad is going to change My dad is going to change the picture My dad is going to change the picture on the wall My dad is going to change the picture on the wall again. Illustrate the sentence.