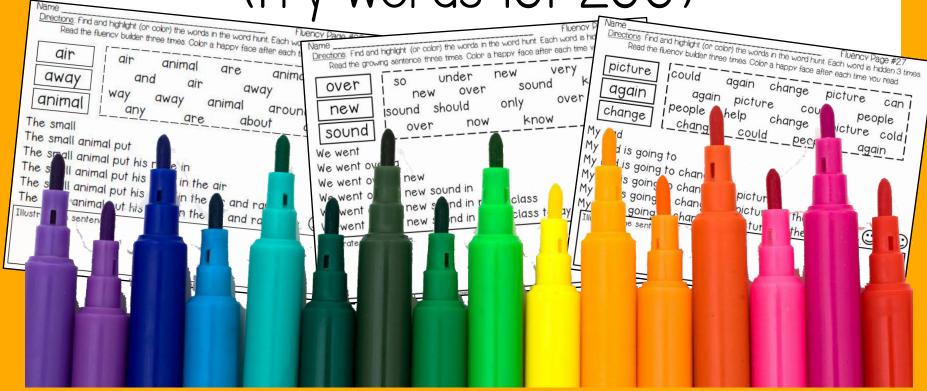

#### Using this fluency pack is easy!

- 1) Students will first learn the targeted sight words with the flashcards.
- 2) Students will practice identifying those sight words as they color or highlight the three targeted words within the word hunt box. You can also have students color or highlight the words within the sentence if you wish.
- 3) Students will read the growing sentence three times. This provides students with the opportunity to practice the targeted sight words within the context of a sentence to develop rate, expression, and smoothness.
- 4) Students will illustrate the completed sentence to demonstrate comprehension of the text.

Fluency Page #27 Name Directions: Find and highlight (or color) the words in the word hunt. Each word is hidden 3 times. Read the fluency builder three times. Color a happy face after each time you read. could again change picture picture again picture could people again ipeople help change picture coldi change change could people again My dad My dad is going to My dad is going to change My dad is going to change the picture My dad is going to change the picture on the wall My dad is going to change the picture on the wall again. Illustrate the sentence.